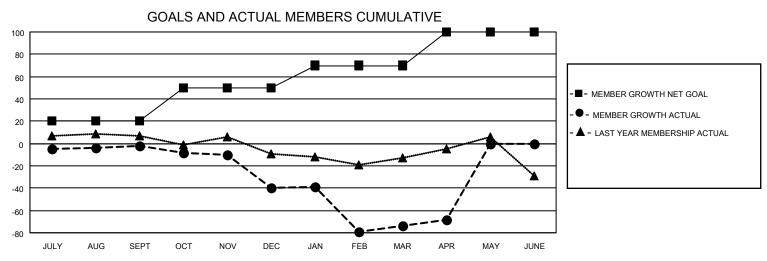

## District 11 A2

| Clubs RESULTS FOR 2022-2023 |   |   |   | Members  RESULTS FOR 2022-2023 |    |    |    |
|-----------------------------|---|---|---|--------------------------------|----|----|----|
|                             |   |   |   |                                |    |    |    |
| JULY/AUG/SEPT               | 0 | 0 | 0 | JULY/AUG/SEPT                  | 20 | 20 | 18 |
| OCT/NOV/DEC                 | 0 | 0 | 0 | OCT/NOV/DEC                    | 30 | 19 | 55 |
| JAN/FEB/MAR                 | 0 | 0 | 2 | JAN/FEB/MAR                    | 20 | 35 | 67 |
| APR/MAY/JUNE                | 0 | 0 | 0 | APR/MAY/JUNE                   | 30 | 21 | 10 |